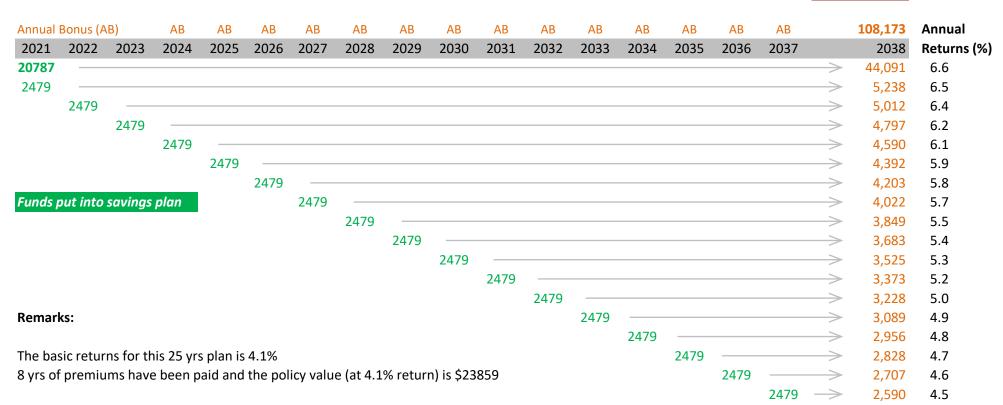

Policy:G0074440718Issue Date:21-May-13Terms to Maturity:17 yrs 1 mthsAnnual Premium:\$2,478.50Type:RPMaturity Date:21-May-38Price Discount Rate:4.5%Next Due Date:21-May-21

Date Initial Sum

21-Apr-21 \$20,787

**Current Maturity Value:** \$108,173 **Absolute Returns:** \$45,252

71.9%

**Absolute Returns (%):** 

MV 108,173

Please refer below for more information

## Notes:

This product is underwritten by the respective insurance company.

The Maturity Value is from the latest bonus statement or revised benefit illustration provided by the insurance company. It consists of both guaranteed portion (declared) and non-guaranteed portion (i.e. future annual bonuses and maturity bonuses).

The Price Discount Rate is the rate at which the Maturity Value and the future premiums payable have been discounted to calculate the Initial Sum and does not represent the rate of returns.

This illustration is for reference only and it is not a contract of insurance.